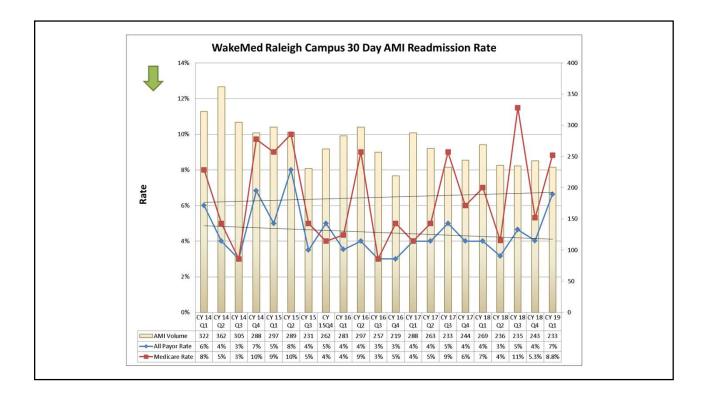

## Results

- Improved aldosterone blocking agents for LVSD at discharge for AMI patients from 17% to 75%
- Improved Medication reconciliation from 71% to 94.7%
- Improved compliance with follow up appointment scheduled at discharge from 73% to 96.7%
- Improved compliance with routing of discharge summary to PCP for AMI and CHF patients from 81% to 96.2%
- Improved compliance with providing information on community resources for high risk AMI and CHF patient from 75% to 100%.