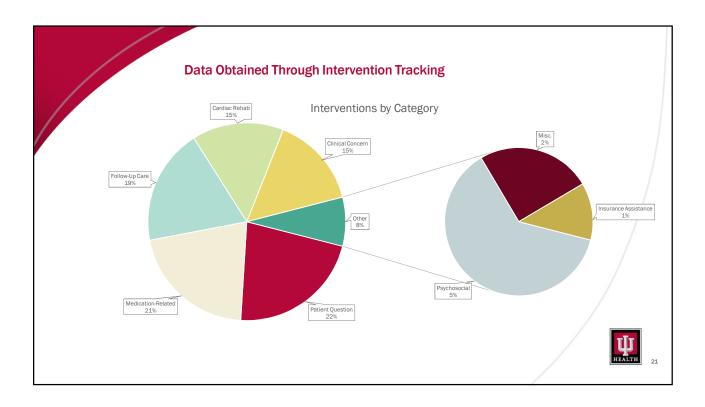

| ха | mpl       | e of Ir   | nterver    | ntion | Tracki        | ng Tool          |                                  |                                                                                                                                            |   |
|----|-----------|-----------|------------|-------|---------------|------------------|----------------------------------|--------------------------------------------------------------------------------------------------------------------------------------------|---|
|    |           |           |            |       |               | -                |                                  |                                                                                                                                            |   |
|    | A         | В         | C          | D     | E             | F                | G                                | н                                                                                                                                          |   |
| 1  | Date 🚽    | Last Name | First Name | MRN 👻 | Patient Statu | Category 🗸       | Primary Intervention             | Notes                                                                                                                                      |   |
| 2  | 5/20/2019 | *****     | *****      | ***** | Outpatient    | Cardiac Rehab    | Cardiac rehab referral completed | Pt states OPCR at outside hospital never contacted her to enroll, assisted<br>with referral and ensured pt got an appt for initial visit   |   |
|    | 5/20/2019 | *****     | *****      | ***** | Outpatient    | Patient Question | Contacted provider               | Patient wants to know when she will be cleared to return to work, CDL -<br>drives SEMI                                                     |   |
| 4  | 5/21/2019 | *****     | *****      | ***** | Inpatient     | Psychosocial     | Contacted social worker          | FMLA help, SW consulted to assist                                                                                                          |   |
| 5  | 5/21/2019 | *****     | *****      | ***** | Inpatient     | Cardiac Rehab    | Cardiac rehab referral completed | No order in Cerner                                                                                                                         |   |
| 6  | 5/21/2019 | *****     | *****      | ****  | Outpatient    | Follow-up        | Advised patient                  | Help with transferring medical records, connected with HIM, confirmed<br>records were transferred                                          |   |
| 7  | 5/21/2019 | *****     | *****      | ***** | Inpatient     | Follow-up        | Contacted clinic                 | No cardiology f/u appt, appt made                                                                                                          |   |
| 8  | 5/22/2019 | ****      | *****      | ****  | Inpatient     | Clinical Concern | Contaced physical therapy        | Coordinated physical therapy to take place before HD, pt does not feel like<br>participating after HD, had been refusing to get out of bed |   |
|    | 5/22/2019 | *****     | ****       | ****  | Outpatient    | Patient Question | Advised patient                  | Patient cannot start OPCR for 3 weeks, wants to confrim activity restrictions<br>before OPCR starts                                        |   |
| 10 | 5/22/2019 | *****     | *****      | ****  | Outpatient    | Medication       | Contacted provider               | Pt wanting to titrate BP meds, adivsed pt of MD response                                                                                   |   |
| 11 | 5/23/2019 | *****     | ****       | ****  | Inpatient     | Medication       | Contacted provider               | Pt uninsured, request switch to generic antiplatelet, swithced to<br>clopidogrel, GoodRx coupon provided                                   |   |
| 12 | 5/23/2019 | *****     | *****      | ***** | Inpatient     | Follow-up        | Contacted social worker          | Assist with low cost health care, pcp                                                                                                      |   |
| 13 | 5/23/2019 | *****     | *****      | ****  | Inpatient     | Medication       | Contacted case management        | Assist with paying for medication at discharge                                                                                             | Ľ |
|    | - / /     |           |            |       | Inpatient     | Cardiac Rehab    | Cardias robab referral completed | Had not been ordered for STEMI pt                                                                                                          |   |