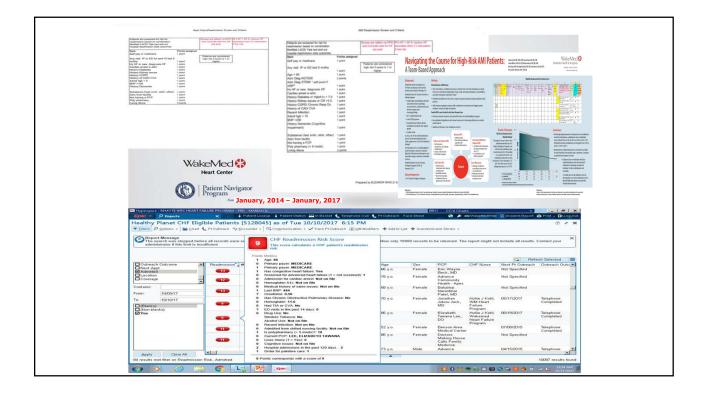

## Our Process Randy Cash, RN, CCCTM – Transitional RN Moves patient on shared list into treatment team list Assists in ensuring metrics are being met Ensures best practices are being followed by speaking with Physician, attending rounds. Care Plan Diet Wgts Education Follow up Conducts follow up calls 3 days of discharged Once a week for one month

## Results

- Improved aldosterone blocking agents for LVSD at discharge for AMI patients from 17% to 75%
- Improved Medication reconciliation from 71% to 94.7%
- Improved compliance with follow up appointment scheduled at discharge from 73% to 96.7%
- Improved compliance with routing of discharge summary to PCP for AMI and CHF patients from 81% to 96.2%
- Improved compliance with providing information on community resources for high risk AMI and CHF patient from 75% to 100%.