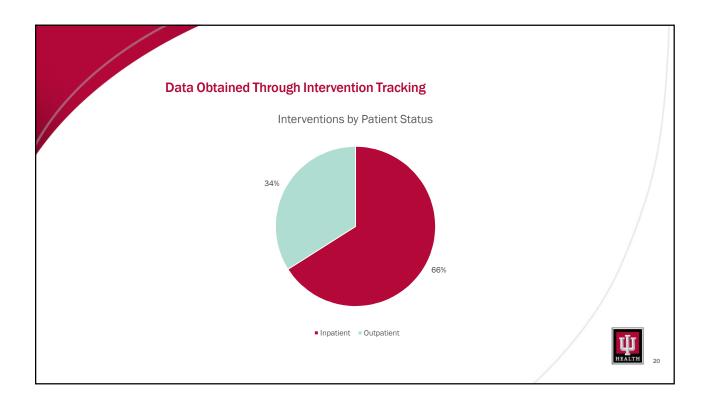

12 | 5/23/2019 | *****     | *****      | ***** | Inpatient     | Follow-up        | Contacted social worker          | Assist with low cost health care, pcp                                                                                                      |   |
| 13 | 5/23/2019 | *****     | *****      | ****  | Inpatient     | Medication       | Contacted case management        | Assist with paying for medication at discharge                                                                                             | Ľ |
|    | - / /     |           |            |       | Inpatient     | Cardiac Rehab    | Cardias robab referral completed | Had not been ordered for STEMI pt                                                                                                          |   |









|                                                                                                        | spirational Goal Metrics 🖌 🕿 🕾 🗰 🖉 🏶 🛍