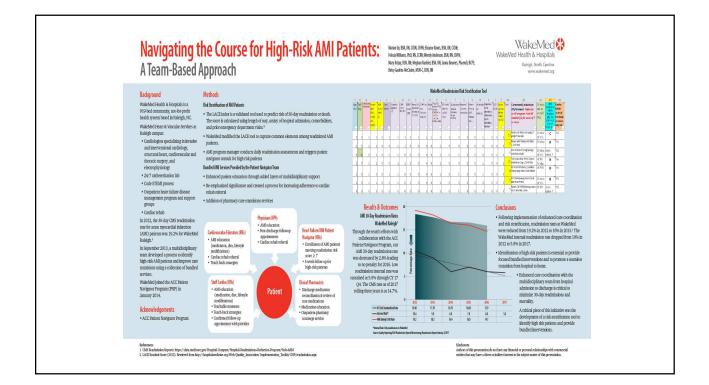

l year) C-DATT cases (cumulative for the fiscal year) C-DATT intercent cumulative for the fiscal year) C-DATTT intercent cumulative for the fiscal year) C-DATTT intercent cumulative for the f                                                                                                                                                                                                                                                                                                                         | 75.00%<br>0.10<br>66<br>137<br>\$13.427<br>8.00%<br>0.50%<br>96<br>90.00%<br>90.00%<br>11.50%<br>\$1.50,000            | 77.00%<br>0.12<br>37<br>35<br>511,924<br>7.10%<br>4.00%<br>50<br>50<br>50<br>92.70%<br>88.10%<br>11.89%<br>51,953,000                 |                             |

















| Admission and Discharge Med Rec                                                                                                                                                                                                                                                                                                                                                                    |
|----------------------------------------------------------------------------------------------------------------------------------------------------------------------------------------------------------------------------------------------------------------------------------------------------------------------------------------------------------------------------------------------------|
| 6a-1 R