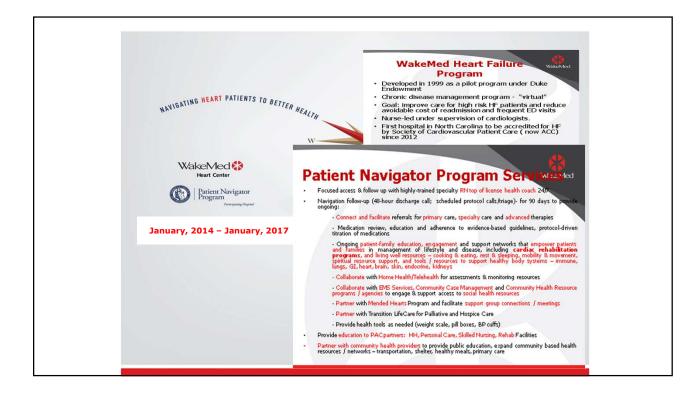

cal year) C-DATT cases (cumulative for the fiscal year) C-DATT intercent cumulative for the fiscal year) C-DATTT intercent cumulative for the fiscal year) C-DATTT intercent cumulative for the f                                                                                                                                                                                                                                                                                                                         | 75.00%<br>0.10<br>66<br>137<br>\$13.427<br>8.00%<br>0.50%<br>96<br>90.00%<br>90.00%<br>11.50%<br>\$1.50,000            | 77.00%<br>0.12<br>37<br>35<br>511,924<br>7.10%<br>4.00%<br>50<br>50<br>50<br>92.70%<br>88.10%<br>11.89%<br>51,953,000                 |                             |

















| Admission and Discharge Med Rec                                                                                                                                                                                                                                                                                                                                                                    |
|----------------------------------------------------------------------------------------------------------------------------------------------------------------------------------------------------------------------------------------------------------------------------------------------------------------------------------------------------------------------------------------------------|
| 6a-1