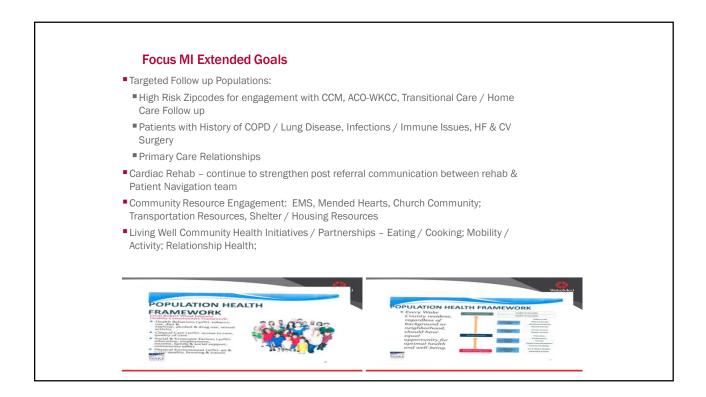

## Our Process Randy Cash, RN, CCCTM – Transitional RN Moves patient on shared list into treatment team list Assists in ensuring metrics are being met Ensures best practices are being followed by speaking with Physician, attending rounds. Care Plan Diet Wgts Education Follow up Conducts follow up calls 3 days of discharged Once a week for one month