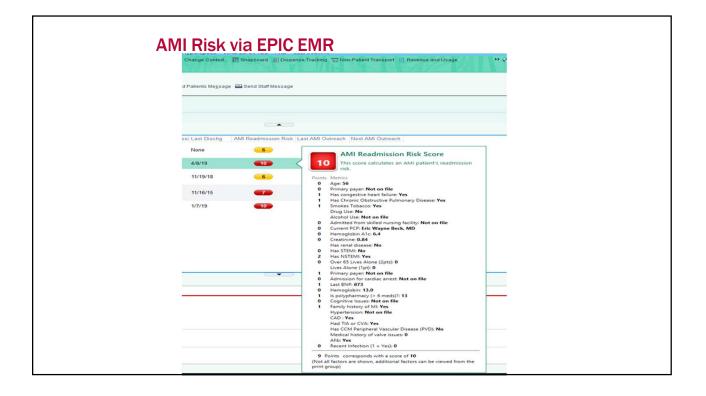

Aurora BayCare Medical Center

AMI Worksheet Patient Name: DOB: MRN: Arrival Date/Time: D/C Disposition: Admit: Admit MD: DC MD: STEMI: 🛄 Yes 🛄 No Entered in Navigator log: 🛄 Yes 🛄 No AMI Order Set Used 🛄 Yes 🛄 No DATA POINT RESPONSE DATA POINT RESPONSE Date/Time of Onset of Symptoms Referring Facility Departure Did patient activate EMS Date/Time Arrival to ABMC ED EMS Agency Name ABMC ECG Time EMS Arrival ABMC ED Door in/Door Out Time EMS ECG Date/Time Arrival to ABMC CCL EMS Departure Device Time D2B Time (minutes) Referring Facility Arrival (D1) D2D28 Time (minutes) Referring Facility ECG FMC to Device Time (minutes) Eval LV Function: EF Yes 🔲 No 🛄 NC Aspirin DC: Yes No NC Yes No No Beta Blocker: Statin: Yes No NC ACE/ARB LVSD Yes No 
 No NC
 Yes No NC Aldosterone Antagonist: Education: Yes No NC AVS to Patient: Yes No NC DC Summary Routed: 🔲 Yes 🔲 No 🛄 NC NOTES: Aurora BayCare Medical Center © Aurora Health Care | 8