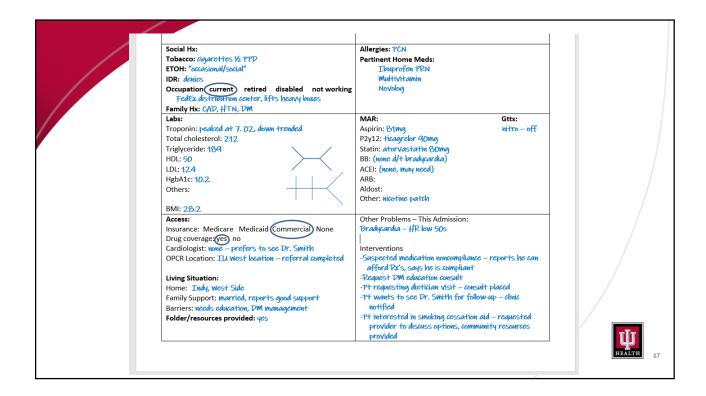

| <ul> <li>Patient Worksheet</li> <li>Aids the nurse navigator with b</li> </ul> | odcido vicito                                       |                       |   |
|--------------------------------------------------------------------------------|-----------------------------------------------------|-----------------------|---|
| 0                                                                              |                                                     |                       |   |
| Assists in screening for high-ris<br>patient needs                             | k patients, barriers to                             | care, and             |   |
| AMI Pa                                                                         | tient Worksheet                                     | Name: (Patient Label) |   |
| Room: 4301                                                                     | Chest Pain:<br>Onset: woke up with CP               | DOB:                  |   |
| Age: 57<br>Admit Date: 5/29/2019                                               | Location: midsternal                                |                       |   |
| Team/Attending: Team A, Dr. Smith<br>Admitting Dx: STEMI                       | Quality: pressure<br>Radiation: to left arm         |                       |   |
| MOA: Private Vehicle EMS Transfer from:                                        | Score: 10/10                                        | N/V                   |   |
| HPI: EMS STEMI activation                                                      | Worse with: $n/a$<br>Better with: SL $NTG$          | Diaphoresis<br>SOB    |   |
| PMH:                                                                           | EKG: (EMS) NSR 2 946pm, S                           |                       | / |
| Cardiac: CAD MI CABG PPM/ICD Afib                                              | aVE, with recip. depression<br>LHC/PCI:             | Date: 5/29            | 1 |
| Pulm: COPD Asthma OSA/CPAP Home O2                                             | Attending: Dr. Smith                                | Date: 9/29            | 1 |
| Neuro: CVA TIA<br>Endocrine: DM Thyroid                                        | Results:                                            | there are here to any |   |
| Psych: Anxiety Depression                                                      | 100% pRCA – aspiration -<br>and DES x1, normal LVET |                       | / |
| Renal: CKD ESRD<br>Other:                                                      | Echo:<br>EF: 57%, no RWMA                           | Date: 5/30            | - |