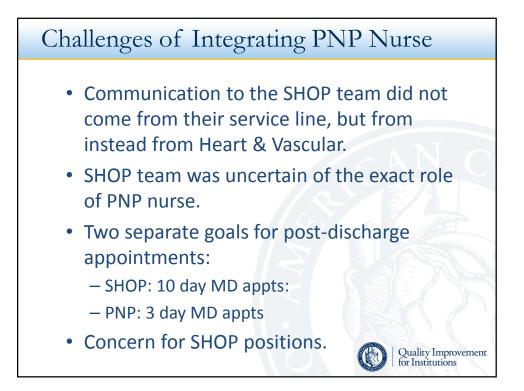

|            |
|                               | Quality Impression of the second seco | ovemo<br>s |













































# **Readmission Workforce**

- Multidisciplinary team collaborating together to reduce hospital readmissions while continuing to provide the best care possible for our patients.
- Increasing the utilization of outpatient services to decrease the number of hospitalizations and ED visits.
- Coordination of care from admission to discharge to ensure all patient needs are met across the healthcare continuum.

#### Workforce Team

- Hospital Administration
- Physician Champion
- Nursing
- Care Advocates
- Case Management
- Pharmacy
- Respiratory Therapy
- Cardiopulmonary Rehab
- Outpatient Clinic

| Tasks                  |