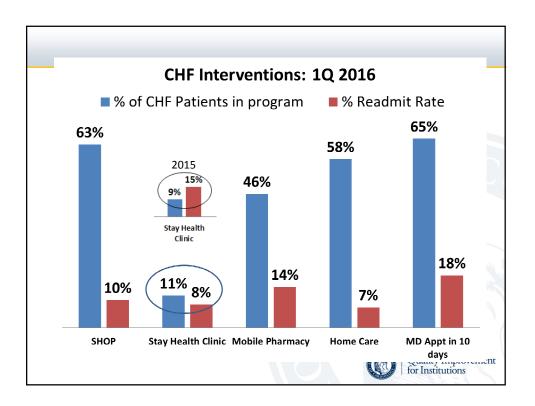

|            |
|                               | Quality Impression of the second seco | ovemo<br>s |













































# **Readmission Workforce**

- Multidisciplinary team collaborating together to reduce hospital readmissions while continuing to provide the best care possible for our patients.
- Increasing the utilization of outpatient services to decrease the number of hospitalizations and ED visits.
- Coordination of care from admission to discharge to ensure all patient needs are met across the healthcare continuum.

#### Workforce Team

- Hospital Administration
- Physician Champion
- Nursing
- Care Advocates
- Case Management
- Pharmacy
- Respiratory Therapy
- Cardiopulmonary Rehab
- Outpatient Clinic

| Tasks                  |