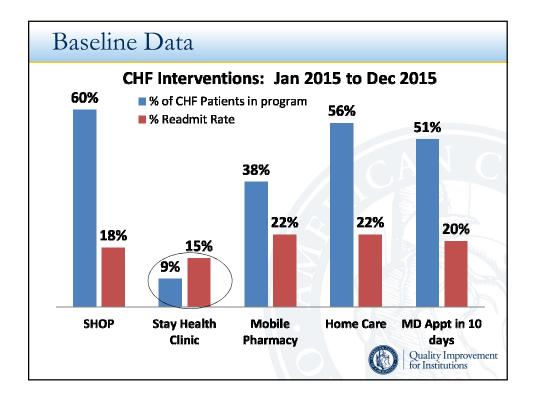

|            |
|                               | Quality Impression of the second seco | ovemo<br>s |













































# **Readmission Workforce**

- Multidisciplinary team collaborating together to reduce hospital readmissions while continuing to provide the best care possible for our patients.
- Increasing the utilization of outpatient services to decrease the number of hospitalizations and ED visits.
- Coordination of care from admission to discharge to ensure all patient needs are met across the healthcare continuum.

#### Workforce Team

- Hospital Administration
- Physician Champion
- Nursing
- Care Advocates
- Case Management
- Pharmacy
- Respiratory Therapy
- Cardiopulmonary Rehab
- Outpatient Clinic

| Tasks                  |