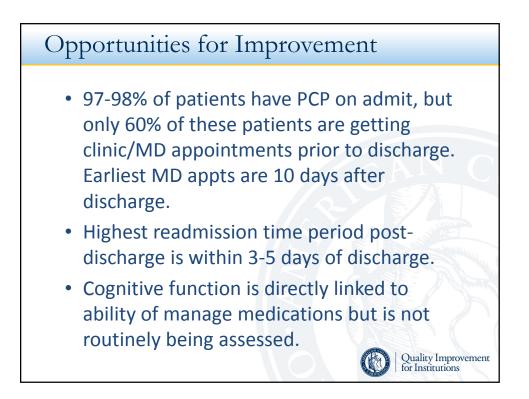

|            |
|                               | Quality Impression of the second seco | ovemo<br>s |













































# **Readmission Workforce**

- Multidisciplinary team collaborating together to reduce hospital readmissions while continuing to provide the best care possible for our patients.
- Increasing the utilization of outpatient services to decrease the number of hospitalizations and ED visits.
- Coordination of care from admission to discharge to ensure all patient needs are met across the healthcare continuum.

#### Workforce Team

- Hospital Administration
- Physician Champion
- Nursing
- Care Advocates
- Case Management
- Pharmacy
- Respiratory Therapy
- Cardiopulmonary Rehab
- Outpatient Clinic

| Tasks                  |