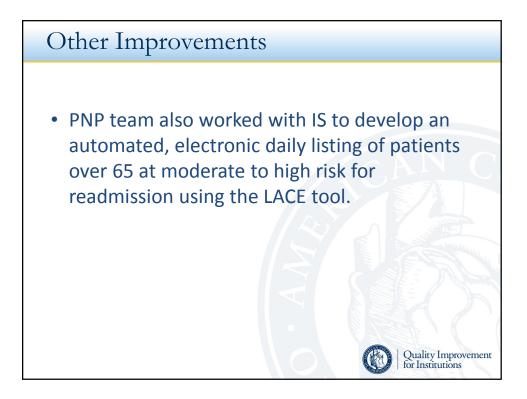

|            |
|                               | Quality Impression of the second seco | ovemo<br>s |













































# **Readmission Workforce**

- Multidisciplinary team collaborating together to reduce hospital readmissions while continuing to provide the best care possible for our patients.
- Increasing the utilization of outpatient services to decrease the number of hospitalizations and ED visits.
- Coordination of care from admission to discharge to ensure all patient needs are met across the healthcare continuum.

#### Workforce Team

- Hospital Administration
- Physician Champion
- Nursing
- Care Advocates
- Case Management
- Pharmacy
- Respiratory Therapy
- Cardiopulmonary Rehab
- Outpatient Clinic

| Tasks                  |