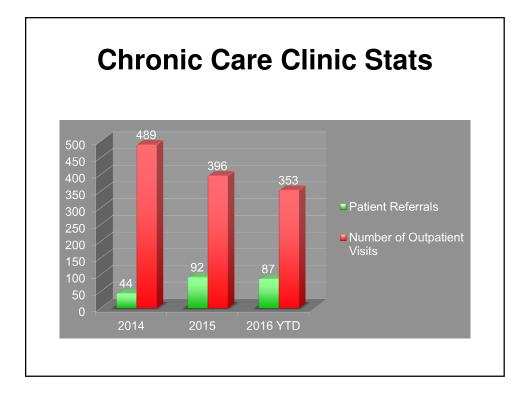

#### **Chronic Care Clinic**

- The Chronic Care Clinic at Fairview Hospital is an office setting that provides services needed to manage one or more diseases that require frequent monitoring and attention over a lifetime.
- The goal of our staff is to help keep patients out of the hospital and maintain the highest quality of life possible.
- The care coordination of chronic conditions by our specialized staff will include:
  - Understanding of chronic disease and its cause
  - Recognition of worsening symptoms and self-care techniques to prevent a flare-up
  - Creating a personalized plan of care
    Education and coping strategies that fit
  - into each patient's lifestyle Early treatment for identified symptoms to
  - prevent hospitalization
  - Ongoing patient and family-centered care coordination
  - Medication adjustments Follow up assessments
  - Follow up assessments
    Referrede to exprendicto provide
  - Referrals to appropriate providers to meet individual needs

# **Chronic Care Clinic Specifics**

- Outpatient clinic opened in September 2015.
- Staffed 3 days per week by CNP and certified heart failure nurses.
- Started accepting COPD patients in January 2016.
- Care coordination of telehealth pilot program patients with home health care.