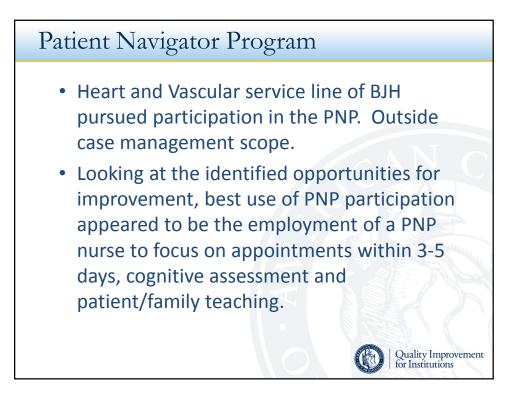

|            |
|                               | Quality Impression of the second seco | ovemo<br>s |













































# **Readmission Workforce**

- Multidisciplinary team collaborating together to reduce hospital readmissions while continuing to provide the best care possible for our patients.
- Increasing the utilization of outpatient services to decrease the number of hospitalizations and ED visits.
- Coordination of care from admission to discharge to ensure all patient needs are met across the healthcare continuum.

#### Workforce Team

- Hospital Administration
- Physician Champion
- Nursing
- Care Advocates
- Case Management
- Pharmacy
- Respiratory Therapy
- Cardiopulmonary Rehab
- Outpatient Clinic

| Tasks                  |