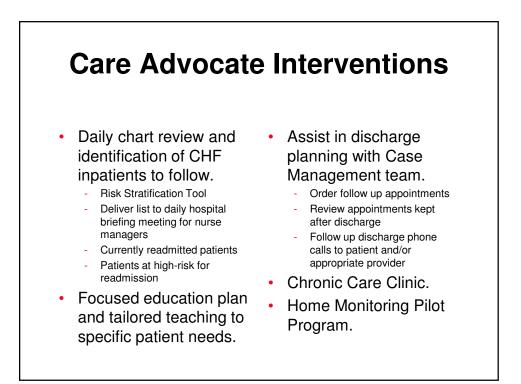

#### Workforce Team

- Hospital Administration
- Physician Champion
- Nursing
- Care Advocates
- Case Management
- Pharmacy
- Respiratory Therapy
- Cardiopulmonary Rehab
- Outpatient Clinic

| Tasks                  |                                                                                                                                                                                                                    |  |
|------------------------|--------------------------------------------------------------------------------------------------------------------------------------------------------------------------------------------------------------------|--|
| Care<br>Managem<br>ent | Patient Assessment: Activate Necessary Depts.: Pharm, RT, Dietary, PT OT, Diabetic Ed, Nursing visibility  Care Coordination Communication  Elevated level of care when discharge planning for readmitted patients |  |
| Nursing<br>Education   | •General Patient Education Plan                                                                                                                                                                                    |  |
| Discharge              | •7 Day follow-up appt. scheduling workflow<br>•Chronic Care Clinic and Cardiopulmonary Rehab referrals<br>•Home monitoring pilot                                                                                   |  |
| Care<br>Advocate       | Manage Readmission High Risk Patient Population  Specialized Patient Education: currently CHF and MI only                                                                                                          |  |
| Pharmacy<br>Education  | •Med Rec<br>•Education                                                                                                                                                                                             |  |
| Outpatient<br>Clinic   | •NP and certified nurse visits<br>•Referred by inpatient Care Advocates or Case Management<br>•Home monitoring pilot collaboration                                                                                 |  |