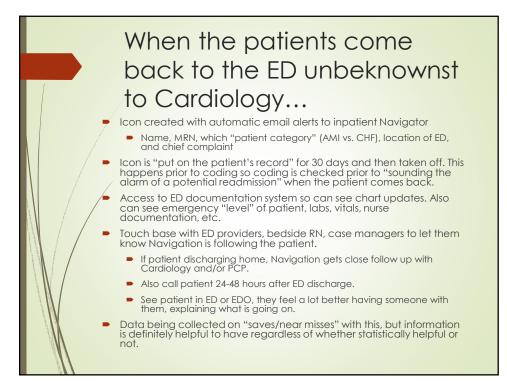

of worsening symptoms and self-care techniques to prevent a flare-up
  - Creating a personalized plan of care
    Education and coping strategies that fit
  - into each patient's lifestyle Early treatment for identified symptoms to
  - prevent hospitalization
  - Ongoing patient and family-centered care coordination
  - Medication adjustments Follow up assessments
  - Follow up assessments
    Referrede to exprendicto provide
  - Referrals to appropriate providers to meet individual needs

# **Chronic Care Clinic Specifics**

- Outpatient clinic opened in September 2015.
- Staffed 3 days per week by CNP and certified heart failure nurses.
- Started accepting COPD patients in January 2016.
- Care coordination of telehealth pilot program patients with home health care.