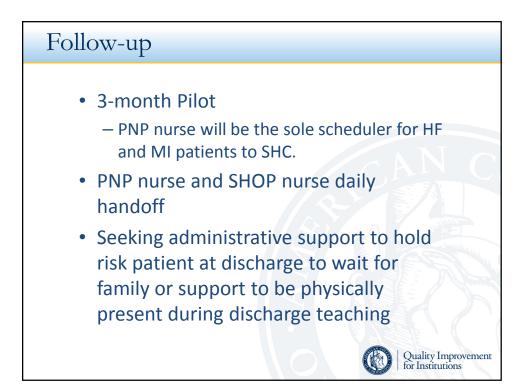

|            |
|                               | Quality Impression of the second seco | ovemo<br>s |













































# **Readmission Workforce**

- Multidisciplinary team collaborating together to reduce hospital readmissions while continuing to provide the best care possible for our patients.
- Increasing the utilization of outpatient services to decrease the number of hospitalizations and ED visits.
- Coordination of care from admission to discharge to ensure all patient needs are met across the healthcare continuum.

#### Workforce Team

- Hospital Administration
- Physician Champion
- Nursing
- Care Advocates
- Case Management
- Pharmacy
- Respiratory Therapy
- Cardiopulmonary Rehab
- Outpatient Clinic

| Tasks                  |