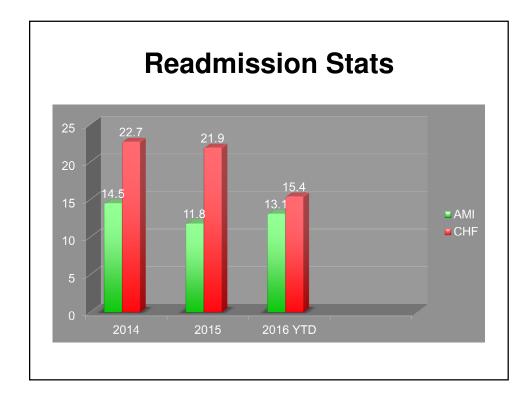

# **Current Telehealth Stats**

•

- 35 patients enrolled in program since starting March 2016
- 25 patients hit 30-days postdischarge (71%)
- 3 readmits (8%)
- Chronic Care Clinic
  - 14 FVH
  - 6 Avon CHF Clinic
  - 1 Lakewood CHF Clinic
  - 1 Lutheran CHF Clinic