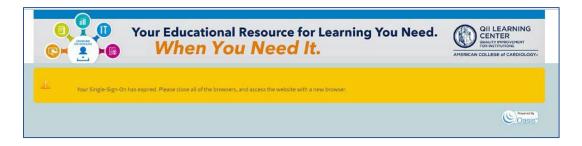

### How to access the QII Learning Center when your Single Sign-On has expired.

If you receive a message stating that your Single Sign-On has expired, you will need to first clear your cookies/cache before you are able to access the Learning Center, using the following steps.

If you continue to have issues, please use the **Contact Us Form**.