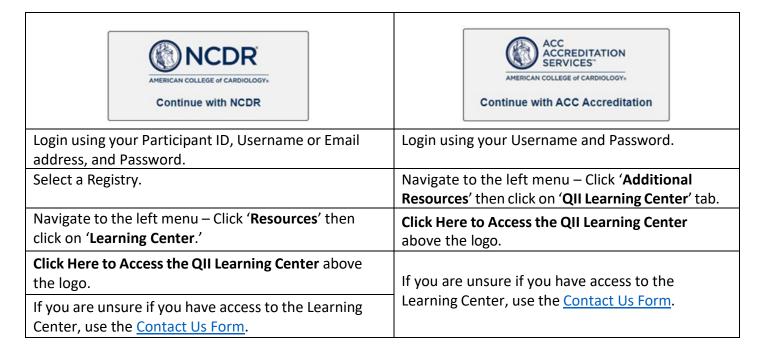

### How do I access the QII Learning Center?

1. Go to <a href="https://qiilearningcenter.acc.org/Public/FederatedSSO/NCDR.aspx">https://qiilearningcenter.acc.org/Public/FederatedSSO/NCDR.aspx</a>

Note: Bookmark webpage for quick and easy access.

2. Select how you would like to login: NCDR or ACC Accreditation Services

How do I update my credentials so I can receive CE credit?

- 1. Go to www.acc.org
- 2. Click **Log in to MyACC** in the top right corner of the window.
- 3. Enter your email address (recommended) or Username and Password.
  - Click I forgot my password if you do not remember your password.
- 4. Once logged in, go to **MyACC** at the top right corner of the window.
- 5. Select My Profile
  - Review the information listed under 'Primary Contact Information.'
  - b. Follow instructions for support information.