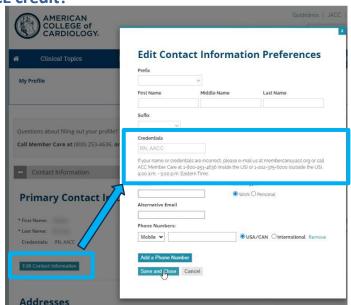

2. Select how you would like to login: NCDR or ACC Accreditation Services

How do I update my credentials so I can receive CE credit?

- 1. Go to www.acc.org
- 2. Click **Log in to MyACC** in the top right corner of the window.
- 3. Enter your email address (recommended) or Username and Password.
  - Click I forgot my password if you do not remember your password.
- 4. Once logged in, go to **MyACC** at the top right corner of the window.
- 5. Select My Profile
  - Review the information listed under 'Primary Contact Information.'
  - b. Follow instructions for support information.

If your name or credentials are incorrect, please email <u>membercare@acc.org</u> or call ACC Member Care at 1-800-253-4636 inside the US or 1-202-375-6000 outside the US, 9:00am – 5:00pm Eastern Time.